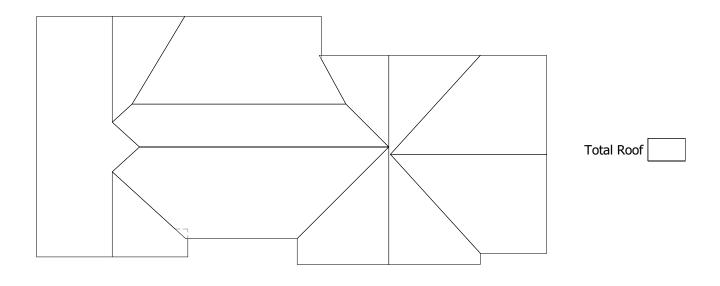

# **AREA BY SECTION**

Roof Report

| Roof Areas |          |  |  |  |
|------------|----------|--|--|--|
| Total Roof | 2,982 SF |  |  |  |
|            |          |  |  |  |
|            |          |  |  |  |