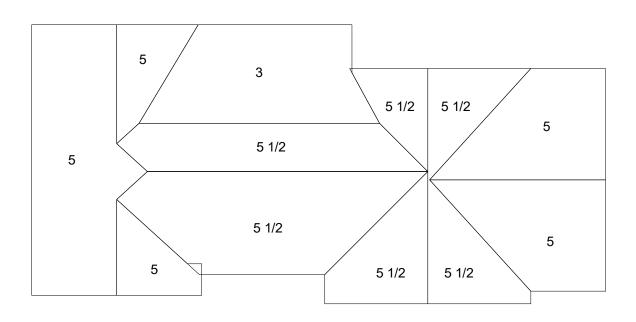

# **AREA BY SECTION**

Roof Report

| Roof Areas |          |  |  |  |
|------------|----------|--|--|--|
| Total Roof | 2,982 SF |  |  |  |
|            |          |  |  |  |
|            |          |  |  |  |

| Pitch Table / |          |       |       |      |       |
|---------------|----------|-------|-------|------|-------|
| Pitch         | Area     | Faces | Pitch | Area | Faces |
| 3" / 12"      | 372 SF   | 1     |       |      |       |
| 5" / 12"      | 1,291 SF | 5     |       |      |       |
| 5 1/2" / 12"  | 1,319 SF | 5     |       |      |       |
|               |          |       |       |      |       |

| Pitch Table/ |          |       |       |      |       |
|--------------|----------|-------|-------|------|-------|
| Pitch        | Area     | Faces | Pitch | Area | Faces |
| 3" / 12"     | 372 SF   | 1     |       |      |       |
| 5" / 12"     | 1,291 SF | 5     |       |      |       |
| 5 1/2" / 12" | 1,319 SF | 5     |       |      |       |
|              |          |       |       |      |       |