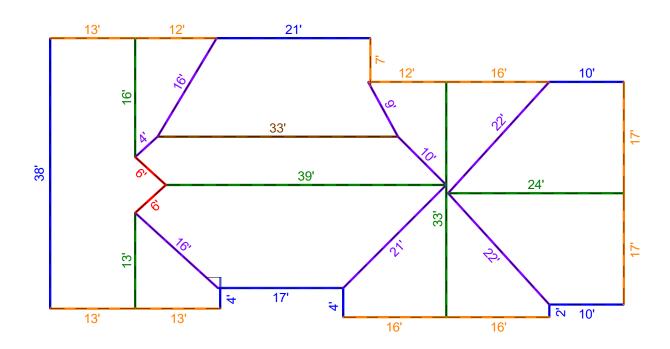

| Roof Accessories          |          |                   |              |               |       |
|---------------------------|----------|-------------------|--------------|---------------|-------|
| * LENGTHS IN LINEAL FEETS |          |                   |              |               |       |
| - Eaves                   | — 106 LF | Ridges            | 125 LF       | Hips          | 12 LF |
| - Valleys                 | — 120 LF | Rakes —           | 152 LF       | Flat Edges —— | 0 LF  |
| - Transitions             | — 33 LF  | ■ Parapet Walls - | 0 LF         |               |       |
| Wall Flashing             |          |                   |              |               |       |
| * LENGTHS IN LINEAL FEETS |          |                   |              |               |       |
| Step Flashing —           | 0 LF     |                   | Headwall Fla | shina — 0 L   | F     |

| Roof Accessories///       | <u>///////</u> |                  |        |            |       |
|---------------------------|----------------|------------------|--------|------------|-------|
| * LENGTHS IN LINEAL FEETS |                |                  |        |            |       |
| Eaves —                   | 106 LF         | Ridges -         | 125 LF | Hips       | 12 LF |
| ■ Valleys —               | 120 LF         | Rakes —          | 152 LF | Flat Edges | 0 LF  |
| ■ Transitions —           | 33 LF          | Parapet Walls —— | 0 LF   |            |       |
|                           |                |                  |        |            |       |