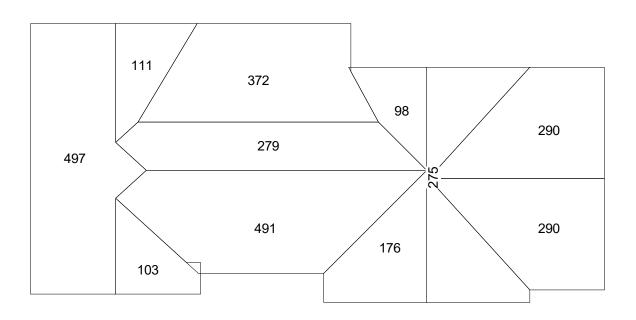

# **AREA BY SECTION**

Roof Report

| Roof Areas |          |  |  |  |
|------------|----------|--|--|--|
| Total Roof | 2,982 SF |  |  |  |
|            |          |  |  |  |
|            |          |  |  |  |

| Pitch Table / |          |       |       |      |       |
|---------------|----------|-------|-------|------|-------|
| Pitch         | Area     | Faces | Pitch | Area | Faces |
| 3" / 12"      | 372 SF   | 1     |       |      |       |
| 5" / 12"      | 1,291 SF | 5     |       |      |       |
| 5 1/2" / 12"  | 1,319 SF | 5     |       |      |       |
|               |          |       |       |      |       |

| Pitch Table/ |          |       |       |      |       |
|--------------|----------|-------|-------|------|-------|
| Pitch        | Area     | Faces | Pitch | Area | Faces |
| 3" / 12"     | 372 SF   | 1     |       |      |       |
| 5" / 12"     | 1,291 SF | 5     |       |      |       |
| 5 1/2" / 12" | 1,319 SF | 5     |       |      |       |
|              |          |       |       |      |       |