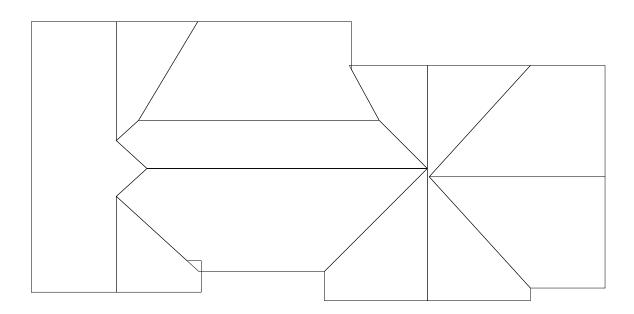

# **AREA BY SECTION**

Roof Report

| Roof Areas |          |  |  |  |
|------------|----------|--|--|--|
| Total Roof | 2,982 SF |  |  |  |
|            |          |  |  |  |
|            |          |  |  |  |

| Pitch Table / |          |       |       |      |       |
|---------------|----------|-------|-------|------|-------|
| Pitch         | Area     | Faces | Pitch | Area | Faces |
| 3" / 12"      | 372 SF   | 1     |       |      |       |
| 5" / 12"      | 1,291 SF | 5     |       |      |       |
| 5 1/2" / 12"  | 1,319 SF | 5     |       |      |       |
|               |          |       |       |      |       |

| Pitch Table/ |          |       |       |      |       |
|--------------|----------|-------|-------|------|-------|
| Pitch        | Area     | Faces | Pitch | Area | Faces |
| 3" / 12"     | 372 SF   | 1     |       |      |       |
| 5" / 12"     | 1,291 SF | 5     |       |      |       |
| 5 1/2" / 12" | 1,319 SF | 5     |       |      |       |
|              |          |       |       |      |       |