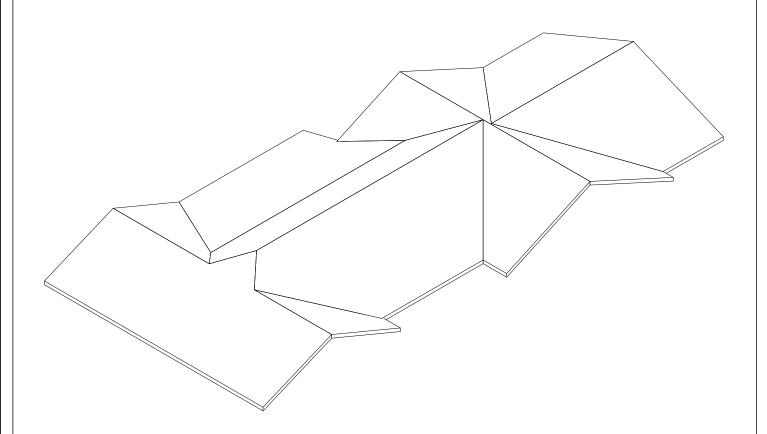

### **TABLE OF CONTENTS**

- Cover Page
- Order Summary
- 3D View
- Roof Accessories
- Wall Flashing
- Area by Section
- Area by Pitch

| Roof Areas |          | Other Areas | Waste Table       | 9//////  |          |          |          |
|------------|----------|-------------|-------------------|----------|----------|----------|----------|
| Total Roof | 2,982 SF |             | Type              | 5%       | 10%      | 15%      | 20%      |
|            |          |             | <b>Total Roof</b> | 3,131 SF | 3,280 SF | 3,429 SF | 3,578 SF |
|            |          |             |                   |          |          |          |          |