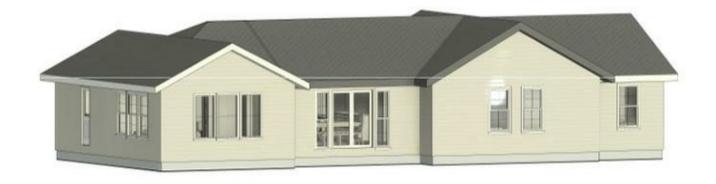

### **TABLE OF CONTENTS**

- Cover Page
- Order Summary
- 3D View
- Roof Accessories
- Wall Flashing
- Area by Section
- Area by Pitch

| Roof Areas |          | Other Areas | Waste Table       | 9//////  |          |          |          |
|------------|----------|-------------|-------------------|----------|----------|----------|----------|
| Total Roof | 2,982 SF |             | Type              | 5%       | 10%      | 15%      | 20%      |
|            |          |             | <b>Total Roof</b> | 3,131 SF | 3,280 SF | 3,429 SF | 3,578 SF |
|            |          |             |                   |          |          |          |          |