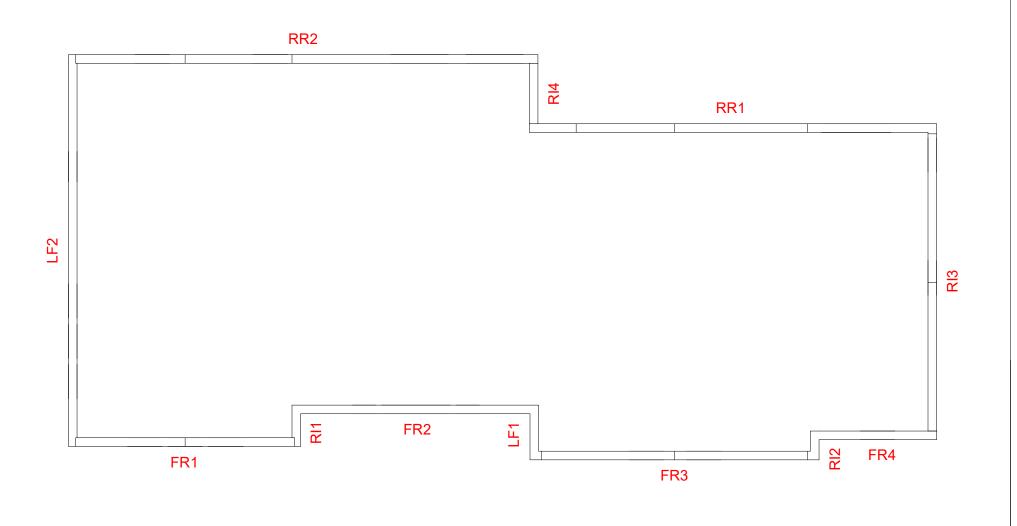

# **Report Summary**

Wall Report

Job Name: 123 Main St, Orlando, FL 54321

| Material                 | Tota                                     | l Area             | Faces                   |  |  |
|--------------------------|------------------------------------------|--------------------|-------------------------|--|--|
| Horizontal Siding Wall   | 2,0                                      | 18 SF              | 12                      |  |  |
|                          | Wall Area                                | by Elevation       |                         |  |  |
| FR1                      | RI1 27 SF RI2 23 SF RI3 290 SF RI4 53 SF | RR1 350<br>RR2 355 |                         |  |  |
| Total <b>641</b> (Sq Ft) | Total 393 (Sq Ft)                        | Total <b>705</b>   | (Sq Ft) Total 279 (Sq F |  |  |

## **Front Elevation**

Wall Report

Job Name: 123 Main St, Orlando, FL 54321

Total Wall Area: 641 (Sq Ft) Number of Faces: 4

| Front   |             |         |             |         |             |         |             |
|---------|-------------|---------|-------------|---------|-------------|---------|-------------|
| Wall ID | <u>Area</u> |
| FR1     | 181 SF      |         |             |         |             |         |             |
| FR2     | 126 SF      |         |             |         |             |         |             |
| FR3     | 253 SF      |         |             |         |             |         |             |
| FR4     | 81 SF       |         |             |         |             |         |             |
|         |             |         |             |         |             |         |             |
|         |             |         |             |         |             |         |             |
|         |             |         |             |         |             |         |             |
|         |             |         |             |         |             |         |             |
|         |             |         |             |         |             |         |             |

# **Right Elevation**

Wall Report

Job Name: 123 Main St, Orlando, FL 54321

Total Wall Area: 393 (Sq Ft) Number of Faces: 4

| Right Right |             |         |             |         |             |         |             |
|-------------|-------------|---------|-------------|---------|-------------|---------|-------------|
| Wall ID     | <u>Area</u> | Wall ID | <u>Area</u> | Wall ID | <u>Area</u> | Wall ID | <u>Area</u> |
| RI1         | 27 SF       |         |             |         |             |         |             |
| RI2         | 23 SF       |         |             |         |             |         |             |
| RI3         | 290 SF      |         |             |         |             |         |             |
| RI4         | 53 SF       |         |             |         |             |         |             |
|             |             |         |             |         |             |         |             |
|             |             |         |             |         |             |         |             |
|             |             |         |             |         |             |         |             |
|             |             |         |             |         |             |         |             |
|             |             |         |             |         |             |         |             |

### **Rear Elevation**

Wall Report

Job Name: 123 Main St, Orlando, FL 54321

Total Wall Area: 705 (Sq Ft) Number of Faces: 2

|         | Rear        |         |             |         |             |         |             |
|---------|-------------|---------|-------------|---------|-------------|---------|-------------|
| Wall ID | <u>Area</u> |
| RR1     | 350 SF      |         |             |         |             |         |             |
| RR2     | 355 SF      |         |             |         |             |         |             |
|         |             |         |             |         |             |         |             |
|         |             |         |             |         |             |         |             |
|         |             |         |             |         |             |         |             |
|         |             |         |             |         |             |         |             |
|         |             |         |             |         |             |         |             |
|         |             |         |             |         |             |         |             |

## **Left Elevation**

Wall Report

Job Name: 123 Main St, Orlando, FL 54321

Total Wall Area: 279 (Sq Ft) Number of Faces: 2

| Left                    |              |              |              |  |  |
|-------------------------|--------------|--------------|--------------|--|--|
| Wall ID Area            | Wall ID Area | Wall ID Area | Wall ID Area |  |  |
| LF1 37 SF<br>LF2 242 SF |              |              |              |  |  |
|                         |              |              |              |  |  |
|                         |              |              |              |  |  |