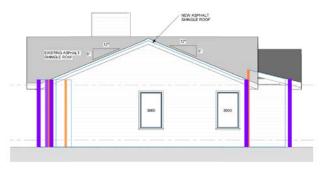

## **Front Elevation**

Wall Report

Job Name: 123 Main St, Orlando, FL 54321

Total Wall Area: 641 (Sq Ft) Number of Faces: 4

| Front   |             |         |             |         |             |         |             |
|---------|-------------|---------|-------------|---------|-------------|---------|-------------|
| Wall ID | <u>Area</u> |
| FR1     | 181 SF      |         |             |         |             |         |             |
| FR2     | 126 SF      |         |             |         |             |         |             |
| FR3     | 253 SF      |         |             |         |             |         |             |
| FR4     | 81 SF       |         |             |         |             |         |             |
|         |             |         |             |         |             |         |             |
|         |             |         |             |         |             |         |             |
|         |             |         |             |         |             |         |             |
|         |             |         |             |         |             |         |             |
|         |             |         |             |         |             |         |             |