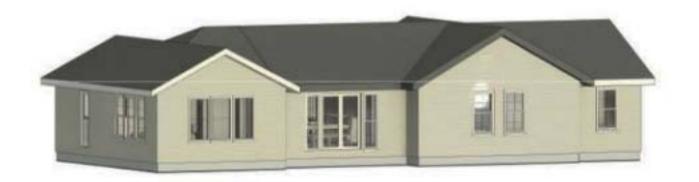

## **Front Elevation**

Wall Report

Job Name: 123 Main St, Orlando, FL 54321

Total Wall Area: 641 (Sq Ft) Number of Faces: 4

| Front   |             |         |             |         |             |         |             |
|---------|-------------|---------|-------------|---------|-------------|---------|-------------|
| Wall ID | <u>Area</u> |
| FR1     | 181 SF      |         |             |         |             |         |             |
| FR2     | 126 SF      |         |             |         |             |         |             |
| FR3     | 253 SF      |         |             |         |             |         |             |
| FR4     | 81 SF       |         |             |         |             |         |             |
|         |             |         |             |         |             |         |             |
|         |             |         |             |         |             |         |             |
|         |             |         |             |         |             |         |             |
|         |             |         |             |         |             |         |             |
|         |             |         |             |         |             |         |             |