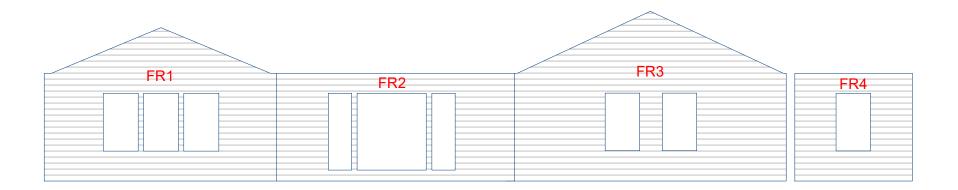

## **Front Elevation**

Wall Report

Job Name: 123 Main St, Orlando, FL 54321

Total Wall Area: 641 (Sq Ft) Number of Faces: 4

| Front   |             |         |             |         |             |         |             |
|---------|-------------|---------|-------------|---------|-------------|---------|-------------|
| Wall ID | <u>Area</u> |
| FR1     | 181 SF      |         |             |         |             |         |             |
| FR2     | 126 SF      |         |             |         |             |         |             |
| FR3     | 253 SF      |         |             |         |             |         |             |
| FR4     | 81 SF       |         |             |         |             |         |             |
|         |             |         |             |         |             |         |             |
|         |             |         |             |         |             |         |             |
|         |             |         |             |         |             |         |             |
|         |             |         |             |         |             |         |             |
|         |             |         |             |         |             |         |             |