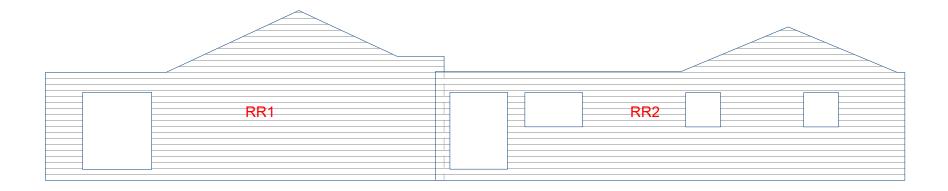

### **Rear Elevation**

Wall Report

Job Name: 123 Main St, Orlando, FL 54321

Total Wall Area: 705 (Sq Ft) Number of Faces: 2

|         | Rear        |         |             |         |             |         |             |
|---------|-------------|---------|-------------|---------|-------------|---------|-------------|
| Wall ID | <u>Area</u> |
| RR1     | 350 SF      |         |             |         |             |         |             |
| RR2     | 355 SF      |         |             |         |             |         |             |
|         |             |         |             |         |             |         |             |
|         |             |         |             |         |             |         |             |
|         |             |         |             |         |             |         |             |
|         |             |         |             |         |             |         |             |
|         |             |         |             |         |             |         |             |
|         |             |         |             |         |             |         |             |