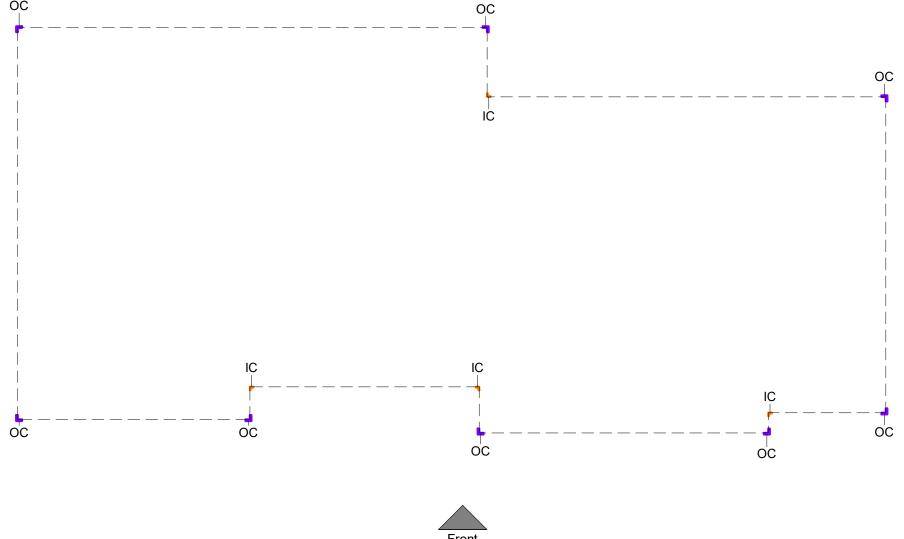

### **Inside/Outside Corners Elevations**

Wall Report

Job Name: 123 Main St, Orlando, FL 54321

Front Elevation

Left Elevation

Rear Elevation

Right Elevation