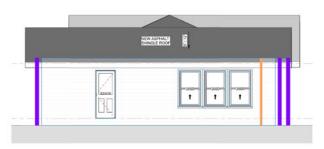

## **Front Elevation**

Wall Report

Job Name: 123 Main St, Orlando, FL 54321

Total Wall Area: 641 (Sq Ft) Number of Faces: 4

| Front   |             |         |             |         |             |         |             |
|---------|-------------|---------|-------------|---------|-------------|---------|-------------|
| Wall ID | <u>Area</u> |
| FR1     | 181 SF      |         |             |         |             |         |             |
| FR2     | 126 SF      |         |             |         |             |         |             |
| FR3     | 253 SF      |         |             |         |             |         |             |
| FR4     | 81 SF       |         |             |         |             |         |             |
|         |             |         |             |         |             |         |             |
|         |             |         |             |         |             |         |             |
|         |             |         |             |         |             |         |             |
|         |             |         |             |         |             |         |             |
|         |             |         |             |         |             |         |             |