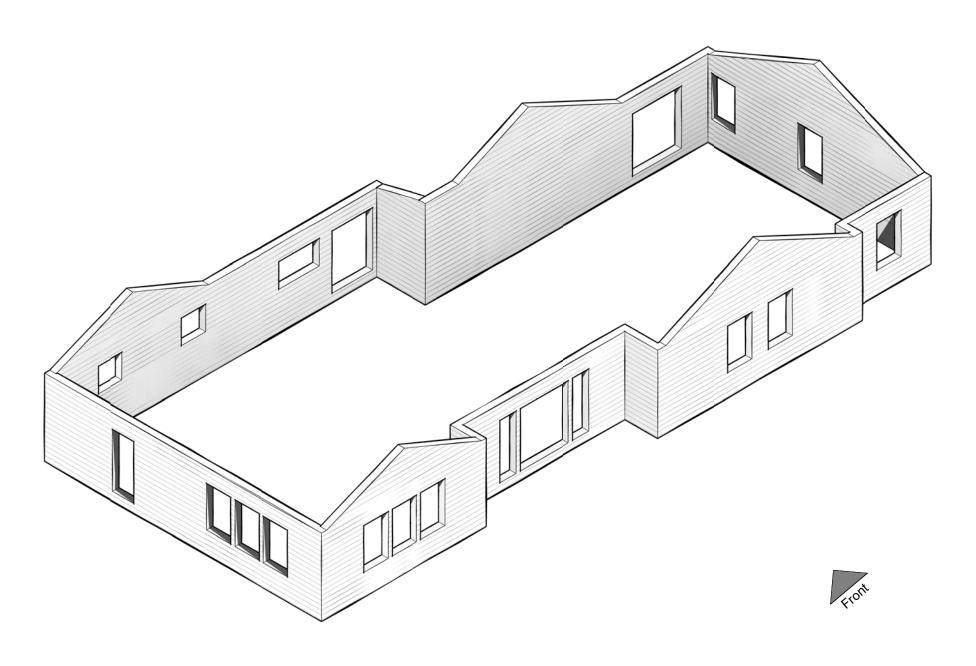

me: 123 Main St, Orlando, FL 54321

| Material                 | Tota                                     | l Area             | Faces                   |  |  |
|--------------------------|------------------------------------------|--------------------|-------------------------|--|--|
| Horizontal Siding Wall   | 2,0                                      | 18 SF              | 12                      |  |  |
|                          | Wall Area                                | by Elevation       |                         |  |  |
| FR1                      | RI1 27 SF RI2 23 SF RI3 290 SF RI4 53 SF | RR1 350<br>RR2 355 |                         |  |  |
| Total <b>641</b> (Sq Ft) | Total 393 (Sq Ft)                        | Total <b>705</b>   | (Sq Ft) Total 279 (Sq F |  |  |

Wall Report



Wall Report





Wall Report



## **Front Elevation**

Wall Report

Job Name: 123 Main St, Orlando, FL 54321



Total Wall Area: 641 (Sq Ft) Number of Faces: 4

| Front   |             |         |             |         |             |         |             |
|---------|-------------|---------|-------------|---------|-------------|---------|-------------|
| Wall ID | <u>Area</u> |
| FR1     | 181 SF      |         |             |         |             |         |             |
| FR2     | 126 SF      |         |             |         |             |         |             |
| FR3     | 253 SF      |         |             |         |             |         |             |
| FR4     | 81 SF       |         |             |         |             |         |             |
|         |