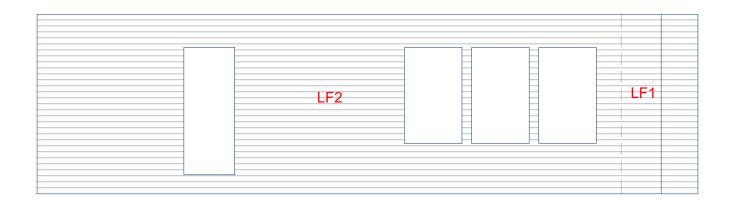

## **Left Elevation**

Wall Report

Job Name: 123 Main St, Orlando, FL 54321

Total Wall Area: 279 (Sq Ft) Number of Faces: 2

| Left                    |              |              |              |  |  |
|-------------------------|--------------|--------------|--------------|--|--|
| Wall ID Area            | Wall ID Area | Wall ID Area | Wall ID Area |  |  |
| LF1 37 SF<br>LF2 242 SF |              |              |              |  |  |
|                         |              |              |              |  |  |
|                         |              |              |              |  |  |