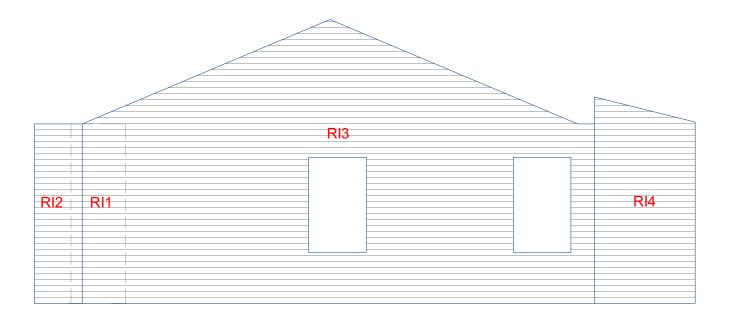

# **Right Elevation**

Wall Report

Job Name: 123 Main St, Orlando, FL 54321

Total Wall Area: 393 (Sq Ft) Number of Faces: 4

| Right Right |             |         |             |         |             |         |             |
|-------------|-------------|---------|-------------|---------|-------------|---------|-------------|
| Wall ID     | <u>Area</u> | Wall ID | <u>Area</u> | Wall ID | <u>Area</u> | Wall ID | <u>Area</u> |
| RI1         | 27 SF       |         |             |         |             |         |             |
| RI2         | 23 SF       |         |             |         |             |         |             |
| RI3         | 290 SF      |         |             |         |             |         |             |
| RI4         | 53 SF       |         |             |         |             |         |             |
|             |             |         |             |         |             |         |             |
|             |             |         |             |         |             |         |             |
|             |             |         |             |         |             |         |             |
|             |             |         |             |         |             |         |             |
|             |             |         |             |         |             |         |             |