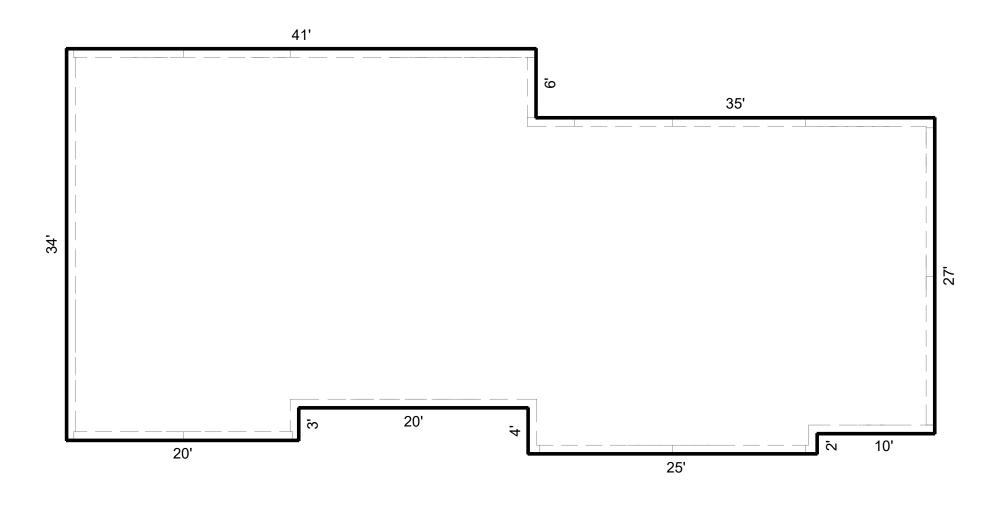

# **Report Summary**

Wall Report

Job Name: 123 Main St, Orlando, FL 54321

| Material                 | Tota                                     | l Area             | Faces                   |  |  |
|--------------------------|------------------------------------------|--------------------|-------------------------|--|--|
| Horizontal Siding Wall   | 2,0                                      | 18 SF              | 12                      |  |  |
|                          | Wall Area                                | by Elevation       |                         |  |  |
| FR1                      | RI1 27 SF RI2 23 SF RI3 290 SF RI4 53 SF | RR1 350<br>RR2 355 |                         |  |  |
| Total <b>641</b> (Sq Ft) | Total 393 (Sq Ft)                        | Total <b>705</b>   | (Sq Ft) Total 279 (Sq F |  |  |