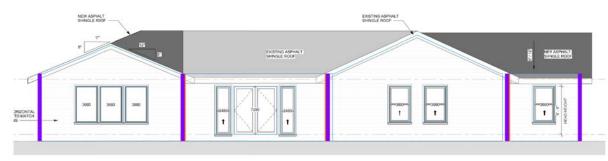

## **Front Elevation**

Wall Report

Job Name: 123 Main St, Orlando, FL 54321

Total Wall Area: 641 (Sq Ft) Number of Faces: 4

| Front   |             |         |             |         |             |         |             |
|---------|-------------|---------|-------------|---------|-------------|---------|-------------|
| Wall ID | <u>Area</u> |
| FR1     | 181 SF      |         |             |         |             |         |             |
| FR2     | 126 SF      |         |             |         |             |         |             |
| FR3     | 253 SF      |         |             |         |             |         |             |
| FR4     | 81 SF       |         |             |         |             |         |             |
|         |             |         |             |         |             |         |             |
|         |             |         |             |         |             |         |             |
|         |             |         |             |         |             |         |             |
|         |             |         |             |         |             |         |             |
|         |             |         |             |         |             |         |             |