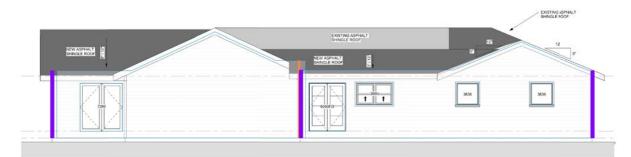

# **Right Elevation**

Wall Report

Job Name: 123 Main St, Orlando, FL 54321

Total Wall Area: 393 (Sq Ft) Number of Faces: 4

| Right Right |             |         |             |         |             |         |             |
|-------------|-------------|---------|-------------|---------|-------------|---------|-------------|
| Wall ID     | <u>Area</u> | Wall ID | <u>Area</u> | Wall ID | <u>Area</u> | Wall ID | <u>Area</u> |
| RI1         | 27 SF       |         |             |         |             |         |             |
| RI2         | 23 SF       |         |             |         |             |         |             |
| RI3         | 290 SF      |         |             |         |             |         |             |
| RI4         | 53 SF       |         |             |         |             |         |             |
|             |             |         |             |         |             |         |             |
|             |             |         |             |         |             |         |             |
|             |             |         |             |         |             |         |             |
|             |             |         |             |         |             |         |             |
|             |             |         |             |         |             |         |             |